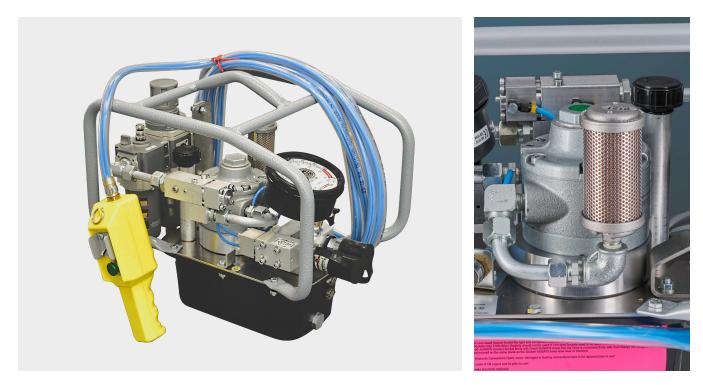

## **JETPRO S-AIR**

Economically priced, the JETPRO S-AIR is an air-powered hydraulic power pack that combines industry-leading reliability with lightweight design. This 2-stage pump features a one-gallon reservoir for lightweight portability. The intuitive design of the one button control ensures improved speed and efficiency in the field. This system is part of our ATEX-approved bolting package for explosive environments.

## PUMP SPECIFICATIONS AND FEATURES

| Air Consumption       | 1,900 cu.in./sec. (31 l/sec.) |
|-----------------------|-------------------------------|
| Gauge                 | 0-10 k PSI (+/-1% Accuracy)   |
| Reservoir Capacity    | 0.8 gals. / 3.00 l            |
| Stages                | 2                             |
| Weight                | 35 lbs. / 16 kg               |
| Maximum Oil Flow Rate | 370 cu. in./min. / 6 l/min.   |
| Oil Cooler            | No                            |
| Protective Caging     | Yes                           |
| 15' Remote Control    | Yes                           |
|                       |                               |